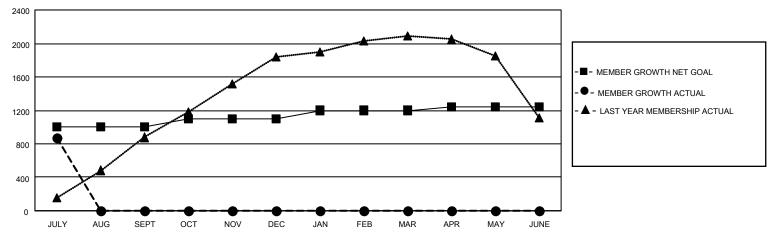

## GOALS AND ACTUAL MEMBERS CUMULATIVE

| DROPPED CLUBS: 1           |     | 154 CLUBS OF 494 ADDED 1 OR MORE<br>NEW MEMBERS | GENDER DISTRIBUTION             |                |       |
|----------------------------|-----|-------------------------------------------------|---------------------------------|----------------|-------|
|                            |     | NEW MEMBERS                                     | MALE                            | 9,246 (73.09%) |       |
|                            |     |                                                 | FEMALE                          | 3,404 (26.91%) |       |
| DROPPED MEMBERS            |     |                                                 |                                 |                |       |
| DECEASED                   | 0   | CLICK HERE FOR CUMULATIVE                       | TOTAL FAMILY UNIT MEMBERS       |                | 8,928 |
| CLUB CANCELLED 0 OTHER 125 |     | MEMBERSHIP DATA                                 | FAMILY MEMBERS PAYING HALF DUES |                | E 755 |
|                            |     |                                                 |                                 |                | 5,755 |
| TOTAL                      | 125 |                                                 |                                 |                |       |

## MONTHLY MEMBERSHIP PROGRESS REPORT

LOCATION NEPAL District 325B1 Results as of: 7/31/2020

| Clubs         |               |             |               | Members               |                        |                         |                                                    |  |
|---------------|---------------|-------------|---------------|-----------------------|------------------------|-------------------------|----------------------------------------------------|--|
|               | RESULTS FOR   | R 2020-2021 |               | RESULTS FOR 2020-2021 |                        |                         |                                                    |  |
| QUARTER       | NEW CLUB GOAL | NEW CLUBS   | DROPPED CLUBS | QUARTER MEM           | BER GROWTH NET<br>GOAL | MEMBER GROWTH<br>ACTUAL | DROPPED<br>MEMBERS ACTUAL<br>(including transfers) |  |
| JULY/AUG/SEPT | 50            | 15          | 1             | JULY/AUG/SEPT         | 1000                   | 1009                    | 125                                                |  |
| OCT/NOV/DEC   | 5             | 0           | 0             | OCT/NOV/DEC           | 100                    | 0                       | 0                                                  |  |
| JAN/FEB/MAR   | 5             | 0           | 0             | JAN/FEB/MAR           | 100                    | 0                       | 0                                                  |  |
| APR/MAY/JUNE  | 2             | 0           | 0             | APR/MAY/JUNE          | 40                     | 0                       | 0                                                  |  |