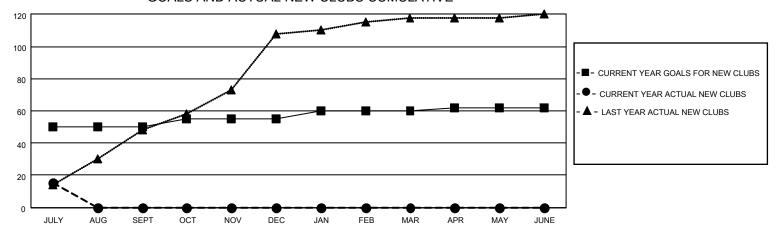

## GOALS AND ACTUAL NEW CLUBS CUMULATIVE

## MONTHLY MEMBERSHIP PROGRESS REPORT

LOCATION NEPAL District 325B1 Results as of: 7/31/2020

| Clubs         |               |             |               | Members               |                        |                         |                                                    |  |
|---------------|---------------|-------------|---------------|-----------------------|------------------------|-------------------------|----------------------------------------------------|--|
|               | RESULTS FOR   | R 2020-2021 |               | RESULTS FOR 2020-2021 |                        |                         |                                                    |  |
| QUARTER       | NEW CLUB GOAL | NEW CLUBS   | DROPPED CLUBS | QUARTER MEM           | BER GROWTH NET<br>GOAL | MEMBER GROWTH<br>ACTUAL | DROPPED<br>MEMBERS ACTUAL<br>(including transfers) |  |
| JULY/AUG/SEPT | 50            | 15          | 1             | JULY/AUG/SEPT         | 1000                   | 1009                    | 125                                                |  |
| OCT/NOV/DEC   | 5             | 0           | 0             | OCT/NOV/DEC           | 100                    | 0                       | 0                                                  |  |
| JAN/FEB/MAR   | 5             | 0           | 0             | JAN/FEB/MAR           | 100                    | 0                       | 0                                                  |  |
| APR/MAY/JUNE  | 2             | 0           | 0             | APR/MAY/JUNE          | 40                     | 0                       | 0                                                  |  |